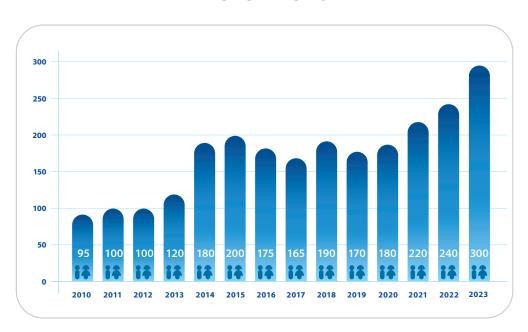

ress the demands of our customers and keep up with the continuous technological advancements in our industry. By investing in our employees' development, we ensure their readiness to navigate the ever-changing landscape and deliver exceptional results.

Great Place To Work Certified SEP 2022-SEP 2023 GREECE

We are fully committed to fostering a working environment that enables individuals and teams to maximize their performance. We strive to provide a high quality and enjoyable workplace experience for all our employees. As a proof of our efforts, in November 2022, the company was recognized as a **Great Place to Work** by the respective rating body. This achievement reflects our dedication to creating a positive and fulfilling work environment.

#### CBS Group Human Capital 2010 - 2023





## **CUSTOMERS**

Cosmos Business Systems offers comprehensive, turn-key solutions to organizations in both the private and public sectors. Our dedicated sales force comprises of qualified Account Managers who possess in-depth knowledge of each market. They closely monitor specificities and understand the unique requirements of various sectors, enabling us to provide tailor-made solutions.

## **PRIVATE** SECTOR

- Heavy industry
- Construction
- Shipping
- Energy
- Health
- Financial
- Insurance
- Education
- Retail
- Advertising
- Telecommunications
- Business

### **PUBLIC** SECTOR

- Public organizations
- PPOS
- Regions-Municipality
- Education
- Security















































































































## CUSTOMERS