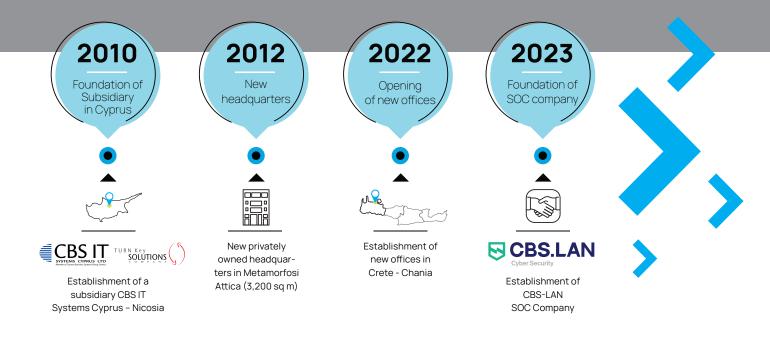

## **HISTORY**

At **Cosmos Business Systems**, as a high tech company and Systems Integrator, we strongly believe in the continuous development and improvement of both quantitative and qualitative factors. We recognize the importance of simultaneously and harmoniously combining these elements, as they are key drivers of success.

## CBS Group

CBS Group is recognized as one of the largest IT and telecommunications technology groups in Greece and Cyprus. It comprises of three main entities: Cosmos Business Systems SA, Cosmos Consulting SA (a consulting and software development company), and CBS IT Systems Cyprus LTD, based in Nicosia, Cyprus. The group maintains offices in Athens, Thessaloniki, Chania Crete and Nicosia Cyprus.

Furthermore, in collaboration with LANCOM LTD, the group established CBS.LAN, a company that specializes in Cyber Security (SOC) solutions. CBS.LAN offers security services to businesses and organizations, safeguarding their data and systems.